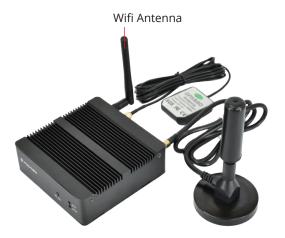

#### I/O Interfaces

USB 1 x USB 2.0 Host, 1 x USB Type-C

PCle 1 x Mini PCle (LoRa)

Button 1 x Bluetooth Pairing Button **LED** 1 x System LED, 1 x Status LED

1 x LoRa Antenna (4dBi, 1m extension cable, with a strong magnetic chuck), 1 x WiFi **Antennas** 

Antenna (2.4GHz, 3dBi), 1 x GPS Antenna

#### **Antennas:**

LoRa Antenna