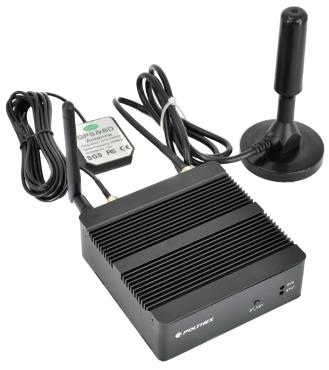

#### I/O Interfaces

USB 1 x USB 2.0 Host, 1 x USB Type-C

PCle 1 x Mini PCle (LoRa)

Button 1 x Bluetooth Pairing Button **LED** 1 x System LED, 1 x Status LED

1 x LoRa Antenna (4dBi, 1m extension cable, with a strong magnetic chuck), 1 x WiFi **Antennas** 

Antenna (2.4GHz, 3dBi), 1 x GPS Antenna

#### **Antennas:**

LoRa Antenna