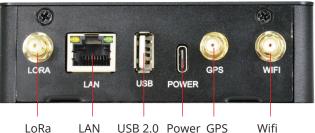

|               | mmu |       |      |
|---------------|-----|-------|------|
| $\Gamma \cap$ | mmı | ınıca | tion |
| CU            |     | шча   | UUII |

1 x 10M/100Mbps RJ45 LAN LAN

LoRa 1 x LoRa Gateway, support 470MHz, 868MHz and 915MHz

WIFI & BT 1 x WIFI 2.4GHz, BT 4.2

**GPS** 1 x GPS module

#### I/O Interfaces

USB 1 x USB 2.0 Host, 1 x USB Type-C

PCle 1 x Mini PCle (LoRa)

Button 1 x Bluetooth Pairing Button **LED** 1 x System LED, 1 x Status LED

1 x LoRa Antenna (4dBi, 1m extension cable, with a strong magnetic chuck), 1 x WiFi **Antennas** 

### I/O Interfaces:

BT KEY SYS & STAT LED

LoRa USB 2.0 Power GPS LAN