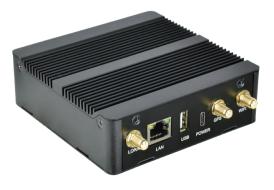

#### I/O Interfaces

USB 1 x USB 2.0 Host, 1 x USB Type-C

PCle 1 x Mini PCle (LoRa)

Button 1 x Bluetooth Pairing Button **LED** 1 x System LED, 1 x Status LED

1 x LoRa Antenna (4dBi, 1m extension cable, with a strong magnetic chuck), 1 x WiFi **Antennas** 

### I/O Interfaces:

BT KEY SYS & STAT LED

LoRa USB 2.0 Power GPS LAN