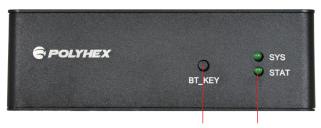

#### I/O Interfaces

USB 1 x USB 2.0 Host, 1 x USB Type-C

PCle 1 x Mini PCle (LoRa)

Button 1 x Bluetooth Pairing Button **LED** 1 x System LED, 1 x Status LED

1 x LoRa Antenna (4dBi, 1m extension cable, with a strong magnetic chuck), 1 x WiFi **Antennas** 

### I/O Interfaces:

BT KEY SYS & STAT LED

LoRa USB 2.0 Power GPS LAN