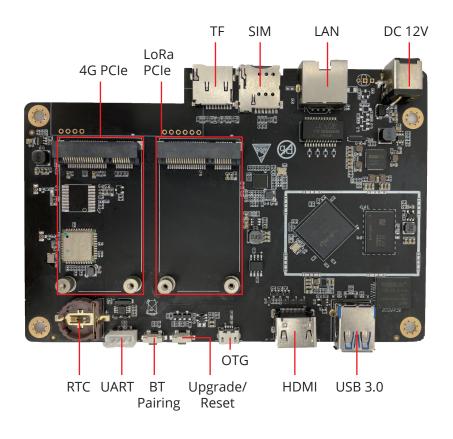

## Specification:

| System              |                                                  |
|---------------------|--------------------------------------------------|
| CPU                 | Rockchip RK3566 Quad-core ARM Cortex-A55 1.8GHz  |
| Memory              | 4GB LPDDR4                                       |
| Flash               | 64GB eMMC                                        |
| OS                  | Ubuntu 20.04                                     |
| Communication       |                                                  |
| RJ45                | 1 x 100/1000M LAN                                |
| WIFI & Bluetooth    | WIFI 2.4G, BT4.2                                 |
| LoRa                | 1 x LoRa Gateway, support 470MHz/868MHz/915MHz   |
| 4G                  | 1 x 4G Module                                    |
| GPS                 | 1 x GPS Module                                   |
| I/O Interfaces      |                                                  |
| USB                 | 1 x USB 3.0, 1 x Micro USB (OTG)                 |
| Serial Port         | 1 x TTL DEBUG                                    |
| PCle                | 1 x Mini PCIe (4G), 1 x Mini PCIe (LoRa)         |
| HDMI                | 1 x HDMI OUT                                     |
| Key                 | 1 x Bluetooth Pairing Key, 1 x Upgrade/Reset Key |
| SIM Slot            | 1 x SIM Slot                                     |
| TF Slot             | 1 x TF Slot                                      |
| RTC                 | 1 x RTC                                          |
| <b>Power Supply</b> |                                                  |
| Power Input         | 1 x 12V DC IN                                    |
| Mechanical          |                                                  |
| Dimension           | 150 x 102 x 11.8 mm                              |

## I/O Interfaces:

As a board level and system level designer and manufacturer, Polyhex, with 9-year experience, always delivers best-in-class embedded computing solutions based on both ARM and X86 architecture, including hardware customization and software debugging etc. Partnered with silicon vendors like Intel, NXP, ST, Rockchip, Allwinner and so on, we have earned trust from clients worldwide in over 30 countries. Polyhex is also certified with ISO9001 and ISO13485 for the self-owned manufacture facility.