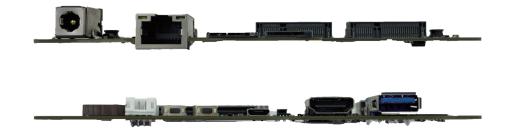

## Specification:

| System              |                                                  |
|---------------------|--------------------------------------------------|
| CPU                 | Rockchip RK3566 Quad-core ARM Cortex-A55 1.8GHz  |
| Memory              | 4GB LPDDR4                                       |
| Flash               | 64GB eMMC                                        |
| OS                  | Ubuntu 20.04                                     |
| Communication       |                                                  |
| RJ45                | 1 x 100/1000M LAN                                |
| WIFI & Bluetooth    | WIFI 2.4G, BT4.2                                 |
| LoRa                | 1 x LoRa Gateway, support 470MHz/868MHz/915MHz   |
| 4G                  | 1 x 4G Module                                    |
| GPS                 | 1 x GPS Module                                   |
| I/O Interfaces      |                                                  |
| USB                 | 1 x USB 3.0, 1 x Micro USB (OTG)                 |
| Serial Port         | 1 x TTL DEBUG                                    |
| PCle                | 1 x Mini PCIe (4G), 1 x Mini PCIe (LoRa)         |
| HDMI                | 1 x HDMI OUT                                     |
| Key                 | 1 x Bluetooth Pairing Key, 1 x Upgrade/Reset Key |
| SIM Slot            | 1 x SIM Slot                                     |
| TF Slot             | 1 x TF Slot                                      |
| RTC                 | 1 x RTC                                          |
| <b>Power Supply</b> |                                                  |
| Power Input         | 1 x 12V DC IN                                    |
| Mechanical          |                                                  |
| Dimension           | 150 x 102 x 11.8 mm                              |

## I/O Interfaces:

As a board level and system level designer and manufacturer, Polyhex, with 9-year experience, always delivers best-in-class embedded computing solutions based on both ARM and X86 architecture, including hardware customization and software debugging etc. Partnered with silicon vendors like Intel, NXP, ST, Rockchip, Allwinner and so on, we have earned trust from clients worldwide in over 30 countries. Polyhex is also certified with ISO9001 and ISO13485 for the self-owned manufacture facility.