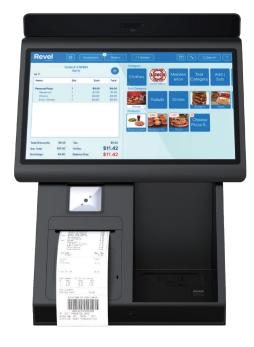

## Description:

Based on Rockchip RK3399 processor, PPC-RK3399-1501 is a customized dual touch screen POS terminal with 4GB LPDDR4 memory and 32GB eMMC storage. It supports intelligent functions such as reading ID cards, identifying fingerprints and NFC. It can be connected with a thermal printer, and its dual touch screens make payment more convenient and efficient, suitable for guest hospitality such as restaurants and retail stores.