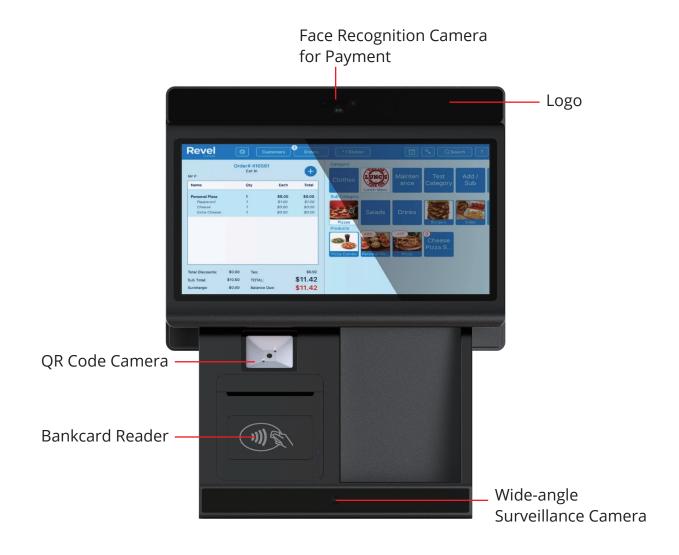

## Description:

Based on Rockchip RK3399 processor, PPC-RK3399-1501 is a customized dual touch screen POS terminal with 4GB LPDDR4 memory and 32GB eMMC storage. It supports intelligent functions such as reading ID cards, identifying fingerprints and NFC. It can be connected with a thermal printer, and its dual touch screens make payment more convenient and efficient, suitable for guest hospitality such as restaurants and retail stores.