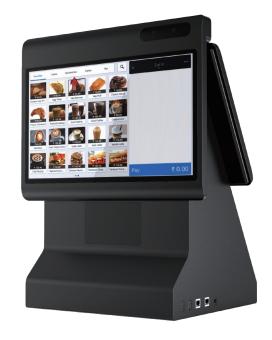

## Description:

Based on Rockchip RK3399 processor, PPC-RK3399-1501 is a customized dual touch screen POS terminal with 4GB LPDDR4 memory and 32GB eMMC storage. It supports intelligent functions such as reading ID cards, identifying fingerprints and NFC. It can be connected with a thermal printer, and its dual touch screens make payment more convenient and efficient, suitable for guest hospitality such as restaurants and retail stores.