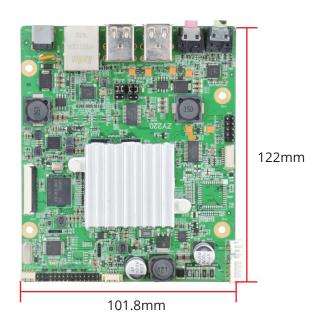

| 1 x SDIO Micro SD Card                                  |
| OTG              | 1 x USB OTG                                             |
| USB 1.0/2.0      | 4 x USB 1.0/2.0 Host                                    |
| USB 2.0          | 1 x USB 2.0 Host                                        |
| LAN              | 1 x Gigabit Ethernet                                    |
| Backlight        | 1 x LCD Backlight 240mA                                 |
| Debug            | 1 x CPU TTL UART Debug                                  |
| SWIM             | 1 x SWIM For Update MCU Firmware                        |
| Power Supply     |                                                         |
| DC               | 1 x 12V DC In                                           |



## **Dimension:**



## **ABOUT POLYHEX**

As a board level and system level designer and manufacturer, Polyhex, with 9-year experience, always delivers best-in-class embedded computing solutions based on both ARM and X86 architecture, including hardware customization and software debugging etc. Partnered with silicon vendors like Intel, NXP, ST, Rockchip, Allwinner and so on, we have earned trust from clients worldwide in over 30 countries. Polyhex is also certified with ISO9001 and ISO13485 for the self-owned manufacture facility.