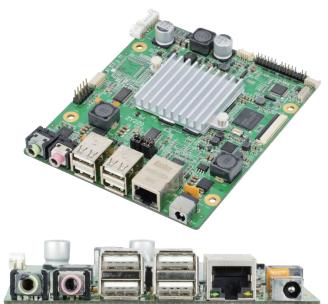

## Specification:

| System           |                                                         |
|------------------|---------------------------------------------------------|
| CPU              | Rockchip RK3288 Cortex-A17 Quad Core CPU, Mali-T764 GPU |
| Memory           | 2GB DDR3(default)(up to 4GB)                            |
| Flash            | 8GB(default)(16GB/32GB optional)                        |
| Operating System | Android 5.1                                             |
| Video & Audio    |                                                         |
| LVDS Out         | 1 x Double Channel 8bit LVDS                            |
| HDMI Out         | 1 x HDMI OUT                                            |
| Mic              | 1 x Mic IN                                              |
| Headphone        | 1 x Headphone L&R Out                                   |
| Other Interfaces |                                                         |
| SDIO             | 1 x SDIO Micro SD Card                                  |
| OTG              | 1 x USB OTG                                             |
| USB 1.0/2.0      | 4 x USB 1.0/2.0 Host                                    |
| USB 2.0          | 1 x USB 2.0 Host                                        |
| LAN              | 1 x Gigabit Ethernet                                    |
| Backlight        | 1 x LCD Backlight 240mA                                 |
| Debug            | 1 x CPU TTL UART Debug                                  |
| SWIM             | 1 x SWIM For Update MCU Firmware                        |
| Power Supply     |                                                         |
| DC               | 1 x 12V DC In                                           |