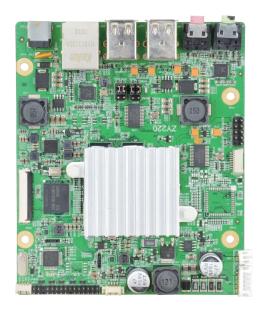

## Specification:

| System           |                                                         |
|------------------|---------------------------------------------------------|
| CPU              | Rockchip RK3288 Cortex-A17 Quad Core CPU, Mali-T764 GPU |
| Memory           | 2GB DDR3(default)(up to 4GB)                            |
| Flash            | 8GB(default)(16GB/32GB optional)                        |
| Operating System | Android 5.1                                             |
| Video & Audio    |                                                         |
| LVDS Out         | 1 x Double Channel 8bit LVDS                            |
| HDMI Out         | 1 x HDMI OUT                                            |
| Mic              | 1 x Mic IN                                              |
| Headphone        | 1 x Headphone L&R Out                                   |
| Other Interfaces |                                                         |
| SDIO             | 1 x SDIO Micro SD Card                                  |
| OTG              | 1 x USB OTG                                             |
| USB 1.0/2.0      | 4 x USB 1.0/2.0 Host                                    |
| USB 2.0          | 1 x USB 2.0 Host                                        |
| LAN              | 1 x Gigabit Ethernet                                    |
| Backlight        | 1 x LCD Backlight 240mA                                 |
| Debug            | 1 x CPU TTL UART Debug                                  |
| SWIM             | 1 x SWIM For Update MCU Firmware                        |
| Power Supply     |                                                         |
| DC               | 1 x 12V DC In                                           |