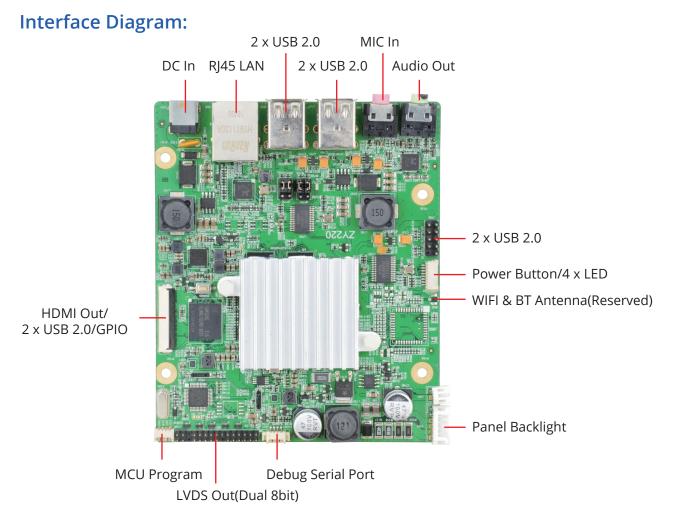

## Specification:

| System           |                                                         |
|------------------|---------------------------------------------------------|
| CPU              | Rockchip RK3288 Cortex-A17 Quad Core CPU, Mali-T764 GPU |
| Memory           | 2GB DDR3(default)(up to 4GB)                            |
| Flash            | 8GB(default)(16GB/32GB optional)                        |
| Operating System | Android 5.1                                             |
| Video & Audio    |                                                         |
| LVDS Out         | 1 x Double Channel 8bit LVDS                            |
| HDMI Out         | 1 x HDMI OUT                                            |
| Mic              | 1 x Mic IN                                              |
| Headphone        | 1 x Headphone L&R Out                                   |
| Other Interfaces |                                                         |
| SDIO             | 1 x SDIO Micro SD Card                                  |
| OTG              | 1 x USB OTG                                             |
| USB 1.0/2.0      | 4 x USB 1.0/2.0 Host                                    |
| USB 2.0          | 1 x USB 2.0 Host                                        |
| LAN              | 1 x Gigabit Ethernet                                    |
| Backlight        | 1 x LCD Backlight 240mA                                 |
| Debug            | 1 x CPU TTL UART Debug                                  |
| SWIM             | 1 x SWIM For Update MCU Firmware                        |
| Power Supply     |                                                         |
| DC               | 1 x 12V DC In                                           |