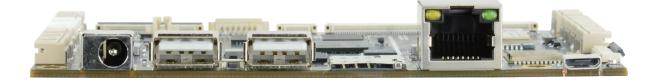

## Specification:

| System                |                                            |
|-----------------------|--------------------------------------------|
| Master Control Chip   | Allwinner A40I                             |
| Processing Unit       | Quad Core Cortex-A7                        |
| RAM                   | 1GB DDR3                                   |
| Storage               | 16GB eMMC                                  |
| OS                    | Android 7.1                                |
| Communication         |                                            |
| Ethernet              | 1 x 10/100M, RJ45 interface                |
| Wifi                  | 1 x Wifi                                   |
| 4G                    | 1 x 4G (Micro SIM CARD)                    |
| Bluetooth             | 1 x Bluetooth                              |
| Display & Touch Panel |                                            |
| Display               | 2 x RGB LCD                                |
|                       | 1 x MIPI LCD                               |
| Touch Panel           | 1 x TP                                     |
| Other Interfaces      |                                            |
| Camera                | 1 x Camera                                 |
| USB HOST              | 4 x USB HOST2.0                            |
| USB OTG               | 1 x USB OTG                                |
| RS232                 | 2 x RS232                                  |
| RS485                 | 1 x RS485                                  |
| PWM                   | 2 x PWM                                    |
| VBAT                  | 1 x VBAT                                   |
| MIC                   | 1 x MIC                                    |
| SPK                   | 1 x SPK                                    |
| SPI                   | 1 x SPI                                    |
| GPI0                  | 4 x GPI0                                   |
| Power                 |                                            |
| Power Supply          | 1 x DC12V-2A, DC socket DC-005/5.5 x 2.1mm |
| Mechanical            |                                            |