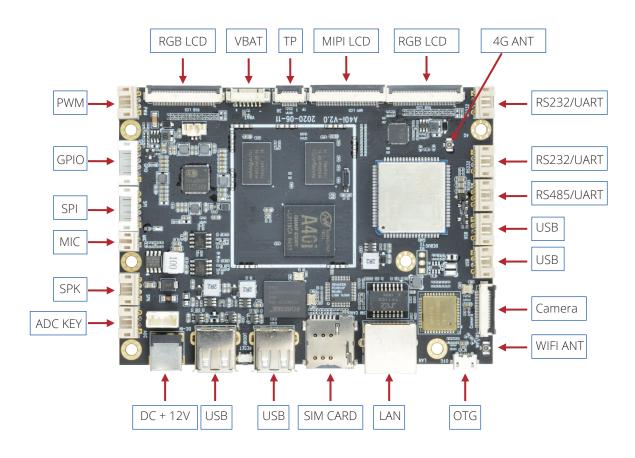

## Specification:

| System                |                                            |
|-----------------------|--------------------------------------------|
| Master Control Chip   | Allwinner A40I                             |
| Processing Unit       | Quad Core Cortex-A7                        |
| RAM                   | 1GB DDR3                                   |
| Storage               | 16GB eMMC                                  |
| OS                    | Android 7.1                                |
| Communication         |                                            |
| Ethernet              | 1 x 10/100M, RJ45 interface                |
| Wifi                  | 1 x Wifi                                   |
| 4G                    | 1 x 4G (Micro SIM CARD)                    |
| Bluetooth             | 1 x Bluetooth                              |
| Display & Touch Panel |                                            |
| Display               | 2 x RGB LCD                                |
|                       | 1 x MIPI LCD                               |
| Touch Panel           | 1 x TP                                     |
| Other Interfaces      |                                            |
| Camera                | 1 x Camera                                 |
| USB HOST              | 4 x USB HOST2.0                            |
| USB OTG               | 1 x USB OTG                                |
| RS232                 | 2 x RS232                                  |
| RS485                 | 1 x RS485                                  |
| PWM                   | 2 x PWM                                    |
| VBAT                  | 1 x VBAT                                   |
| MIC                   | 1 x MIC                                    |
| SPK                   | 1 x SPK                                    |
| SPI                   | 1 x SPI                                    |
| GPI0                  | 4 x GPI0                                   |
| Power                 |                                            |
| Power Supply          | 1 x DC12V-2A, DC socket DC-005/5.5 x 2.1mm |
| Mechanical            |                                            |

## I/O Interfaces:

Size

119.8 x 88.8mm