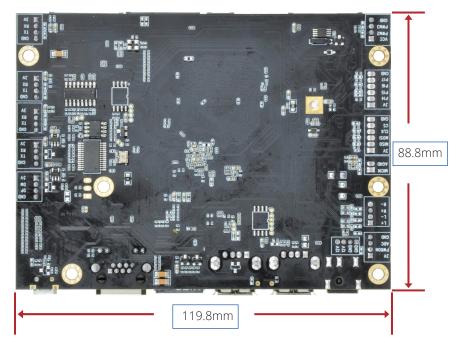

## **Embedded Motherboard based on Allwinner A40I CPU**

















## Specification:

| System                |                                            |
|-----------------------|--------------------------------------------|
| Master Control Chip   | Allwinner A40I                             |
| Processing Unit       | Quad Core Cortex-A7                        |
| RAM                   | 1GB DDR3                                   |
| Storage               | 16GB eMMC                                  |
| OS                    | Android 7.1                                |
| Communication         |                                            |
| Ethernet              | 1 x 10/100M, RJ45 interface                |
| Wifi                  | 1 x Wifi                                   |
| 4G                    | 1 x 4G (Micro SIM CARD)