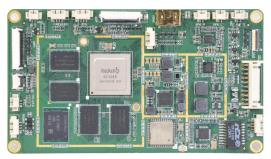

## Description

The EMB-RK3288-QR is a customized embedded motherboard for applying onto a QR payment terminal under Android 7.1. It applies RK3288 Quad Core high performance CPU with 2GB DDR3 and 16GB eMMC onboard. The board has 2 USB2.0, 1 USB OTG, 2 RS232,1 RS485 and 1 debug TTL UART. For displaying and touch panel, it has 1 x HDMI, 4Lane eDP out, 4Lane MIPI IN and OUT.